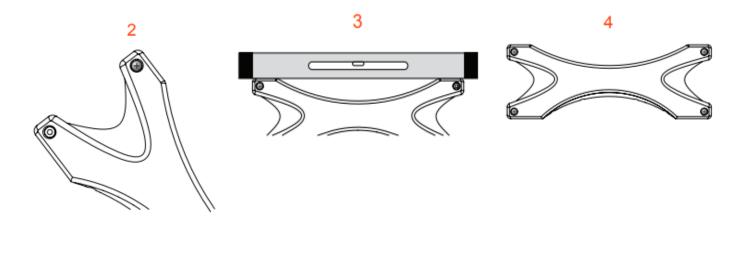

### Specifications:

- Includes rack and mounting hardware
- Heavy-duty high-strength polymer
- Measures 17-1/2in x 8in x 5in; supports up to 75 lbs
- Manufacturer warranty: 1 year

#### Instillation Instructions:

- Choose a safe, convenient location for evacuation chair storage. Position the chair rack at a height to ensure that the wheels of stair chair are firmly resting on the ground. Center mounting holes on studs with 16" (40.6 cm) centers. Drill 1/8" (3 mm) pilot holes prior to installing each of the screws in the following steps.
- 2. Tighten screw through one of the top corners of the chair rack into the center of the first stud.
- 3. Rotate the chair rack and make sure it is level, then mark and insert the second screw.
- 4. Fasten the chair rack to the wall with the remaining screws.