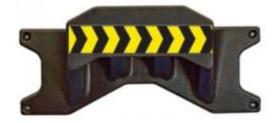

## **Evacuation Stair Chair Bracket**

Item#: 300TS/TSBLG

Wall mount bracket for the lightweight, manual and battery powered evacuation stair chair.

### Specifications:

- Includes rack and mounting hardware
- Heavy-duty high-strength polymer
- Measures 17-1/2in x 8in x 5in; supports up to 75 lbs
- Manufacturer warranty: 1 year