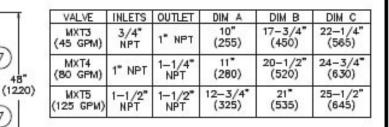

## Note: Electrical requirements are 8 Amps / 115 Volts/ 60Hz/ 3 Pole GFI Receptacle.



All dimension figures in parentheses are in millimeters.





STATIONARY F-270-S IMMERSION TANK

93"

(2360)

11

9

3

648° (1625)

NOTES:

- 1. 1/2 hp Jet Pump Motors (2).
- 2. Variable Pressure Control.
- 3. Thermometer.
- 4. Stainless Steel Tank.
- Adjustable Supporting Steel Legs.
- 3" Drain Valve Assembly.
- 7. Overflow Assemblies (2).
- 8. GFI Receptacles (2)
- by Others.

  9. Adjustable Head Rest Assembly.
- Turbine Raising & Lowering Device.
- Filler Spout with 1-1/2"
   O.D. Tube Assembly.
- Optional Mixing Valve Shown for Reference Only.