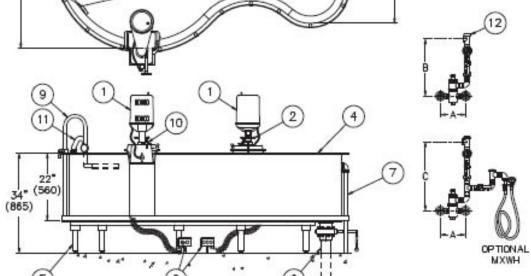

## Note: Electrical requirements are 8 Amps / 115 Volts/ 60Hz/ 3 Pole GFI Receptacle.

All dimension figures in parentheses are in millimeters.

STATIONARY F-270-S IMMERSION TANK

93"

(2360)

11

9

3

648° (1625)

NOTES:

- 1. 1/2 hp Jet Pump Motors (2).
- 2. Variable Pressure Control.
- 3. Thermometer.
- 4. Stainless Steel Tank.
- Adjustable Supporting Steel Legs.
- 3" Drain Valve Assembly.
- 7. Overflow Assemblies (2).
- 8. GFI Receptacles (2)
- by Others.

  9. Adjustable Head Rest Assembly.
- Turbine Raising & Lowering Device.
- Filler Spout with 1-1/2"
   O.D. Tube Assembly.
- Optional Mixing Valve Shown for Reference Only.