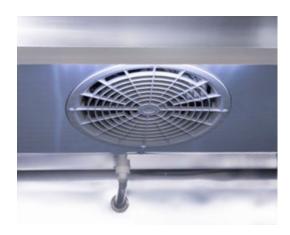

#### Advanced Fan Control

The evaporator fan stops when the door is opened to prevent circulation of hot or moist air into the freezer, increasing efficiency and compressor life.