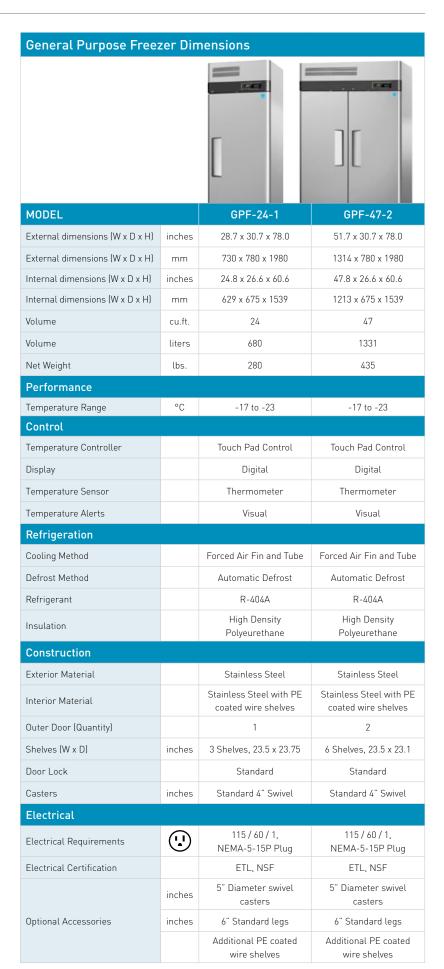

# proto°**Cool**™

General Purpose Laboratory Grade Freezers **24.0** cu.ft. (680 L) | **47.0** cu.ft. (1331 L)

Proto° Cool<sup>™</sup> general purpose laboratory freezers are used for storage of life science research materials such as enzymes, media components, DNA, and experimental reagents.