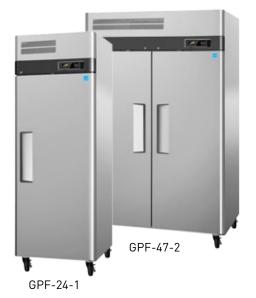

# proto°**Cool**™

General Purpose Laboratory Grade Freezers **24.0** cu.ft. (680 L) | **47.0** cu.ft. (1331 L)

Proto° Cool<sup>™</sup> general purpose laboratory freezers are used for storage of life science research materials such as enzymes, media components, DNA, and experimental reagents.

#### **Optimal Usability**

Stainless steel design provides the utmost cleanliness and ensures longevity of the unit. The rounded edges add to a sleek appearance with a low risk of injury.

#### Stainless Steel Construction

Built to last, Proto Cool freezers have a stainless steel exterior and interior with aluminum inside walls to ensure durability.