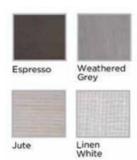

## **Specifications:**

- Wood Accents: Weathered Grey or Expresso
- Diffuser: white acrylic
- Shade available in Linen White or Jute
- Construction:
- Back plate is die-formed of 22-gauge steel
- Diffuser assembly allows for multiple mounting positions
- Standard mounting holes and hardware are included
- Power supply connections must be made inside a junction box (not included)
- Back plate is finished in lighting grade white baked gloss enamel paint