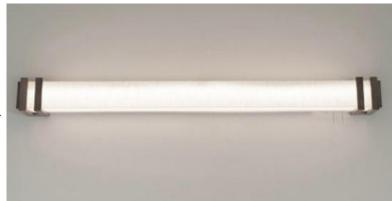

## **Contemporary Overbed Light with Decorative Ends**

## **Features:**

- Available in 56W LED or 68W LED
- Solid wood accent details
- Fabric/acrylic shade
- White acrylic bottom and top diffuser
- 4 way pull switch with night light
- cULus listed for damp locations
   ADA compliant