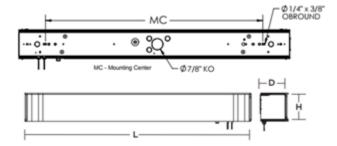

## **Dimensions:**

56w: 38 in L x 5 1/4 in H x 4 in
68w: 50 in L x 4 1/4 in H x 4 in