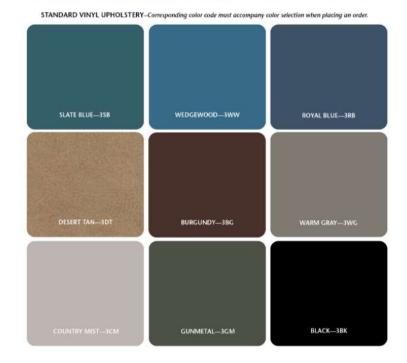

## Low Height Bariatric Treatment Table Item# 6916CLT

This low-height bariatric table features contemporary design, convenient storage and easy clean laminate shelf. It is available in two base colors and nine vinyl upholstery colors to enhance and complement any decor.

## **Features:**

- Lower height makes patient access easier
- Plywood top and solid hardwood legs
- 6-leg design with triple bolted corner legs
- Built-in middle leg levelers
- · Steel reinforced frame
- Laminate full length shelf with H-braces
- Pillow included
- Seamless rounded corners
- Two-inch firm foam padding
- Pre-threaded inserts make replacing a damaged top quick and easy
- Easy-clean and sanitize all laminate shelf
- Two colors of hardwood legs
- 9 colors of premium, stain-resistant, woven, knit-backed vinyl