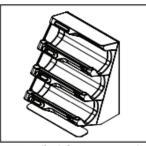

<sup>\*</sup> See equipment diagram below

3L Bag Tilt Kit for countertop units (5014128 shown)

3L Bag Tilt Kit for wall mounted units (5014131 shown)

3L Bag Tilt Kit for wall mounted units (5017702 shown) *OPA-0060-13* 