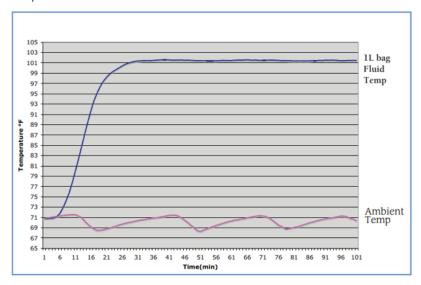

## **Fluid Warming**

- Modular configuration Wall mount:
   1-6 bag capacity Countertop: 1-3 bag capacity
- Pole mount: 1-3 bag capacity
- Accommodates 0.5L, 1L, 2L & 3L bags
- Anodized aluminum heat plate
- Lightweight, medical grade plastic housing
- Intelligent bag sensors
- Dual temperature sensors
- Heats to 40°C (104°F) in 30 minutes or less\*
- \*3L bags require slightly longer heating time
- Accuracy of  $+0^{\circ}/-2^{\circ}C$  ( $+0^{\circ}/-3^{\circ}F$ )
- Seismic Horizontal Wall Mount Bracket Kit is OSHPD approved. OPA-0698-10
- 3L Bag Wall Mounted Tilt Kit is OSHPD approved OPA-0060-13

## **Modular Fluid Warmer**

The fluid warmer quickly warms and maintains the temperature of injection/intravenous and irrigation solutions prior to their use. The specially contoured warming module cradles solution bags in 0.5-, 1-, 2- & 3-liter sizes. Three-liter bag capacity available with an additional adapter. Individual units cannot be stacked in the field. Multiple cavity units are available from the factory in the configurations below. The unit is controlled by one (1) power switch and individual electronic controls with L.E.D. display for each cavity. The control can easily be set to display temperatures in Celsius or Fahrenheit. A sensor in the heating plate detects the presence of a bag and engages the heating mechanism to quickly begin warming the fluid. Two (2) temperature sensors work in unison to precisely and continuously read the temperature of the bag and another sensor monitors the plate temperature. A green ready light will illuminate when fluid is within  $+0/-2^{\circ}C$  ( $+0/-3^{\circ}F$ ) of the set point temperature. The heater will reengage as necessary to maintain the temperature within  $+0/-2^{\circ}C$  ( $+0/-3^{\circ}F$ ) of the set point. The electronic control monitors the length of time the bag has been held at temperature, beginning when the bag reaches set point temperature. A status button will display the time the fluid has been held at temperature.