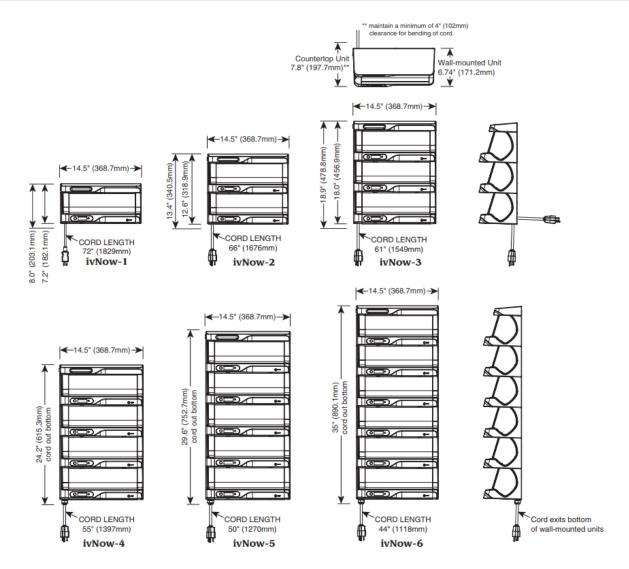

## **Available Configurations:**

NOTE: Individual warmers cannot be stacked in the field. Multiple cavity warmers are available from the manufacturer in the configurations listed below. 3-liter bag capacity is available with an additional adapter. ivNow-1 (one (1) bag capacity) can be placed directly on a countertop, mounted on a mobile equipment pole stand, mounted on a wall using brackets, or mounted to a 3-liter bag tilt kit\*. Two (2) bag capacity can be placed directly on a countertop, mounted on a wall using mounting brackets, or mounted to a 3-liter bag tilt kit\*.

Three (3) bag capacity must be mounted on a heavy-duty mobile equipment pole stand, on a wall using mounting brackets, or mounted to a 3-liter bag tilt kit\*. Four (4) bag capacity must be mounted on a wall using mounting brackets\*. Five (5) bag capacity must be mounted on a wall using mounting brackets\*. Six (6) bag capacity must be mounted on a wall using mounting brackets\*. \*Mounting hardware sold separately.

## Modular Fluid Warmer

| Specs              | ivNow-1         | ivNow-2         | ivNow-3         | ivNow-4         | ivNow-5         | ivNow-6         | Plug                                                                                                                                                                                                                                                                                                                                                                                                                                                                                                                                                                                                                                                                                                                                                                                                                                                                                                                                                                                                                                                                                                                                                                                                                                                                                                                                                                                                                                                                                                                                                                                                                                                                                                                                                                                                                                                                                                                                                                                                                                                                                                                           | Certification     |
|--------------------|-----------------|-----------------|-----------------|-----------------|-----------------|-----------------|--------------------------------------------------------------------------------------------------------------------------------------------------------------------------------------------------------------------------------------------------------------------------------------------------------------------------------------------------------------------------------------------------------------------------------------------------------------------------------------------------------------------------------------------------------------------------------------------------------------------------------------------------------------------------------------------------------------------------------------------------------------------------------------------------------------------------------------------------------------------------------------------------------------------------------------------------------------------------------------------------------------------------------------------------------------------------------------------------------------------------------------------------------------------------------------------------------------------------------------------------------------------------------------------------------------------------------------------------------------------------------------------------------------------------------------------------------------------------------------------------------------------------------------------------------------------------------------------------------------------------------------------------------------------------------------------------------------------------------------------------------------------------------------------------------------------------------------------------------------------------------------------------------------------------------------------------------------------------------------------------------------------------------------------------------------------------------------------------------------------------------|-------------------|
| Height (wall unit) | 8.0" (203.1mm)  | 13.4" (340.5mm) | 18.9" (478.8mm) | 24.2" (615.3mm) | 29.6" (752.7mm) | 35" (890.1mm)   | -                                                                                                                                                                                                                                                                                                                                                                                                                                                                                                                                                                                                                                                                                                                                                                                                                                                                                                                                                                                                                                                                                                                                                                                                                                                                                                                                                                                                                                                                                                                                                                                                                                                                                                                                                                                                                                                                                                                                                                                                                                                                                                                              | _                 |
| Width (wall unit)  | 14.5" (368.7mm) | 14.5" (368.7mm) | 14.5" (368.7mm) | 14.5* (368.7mm) | 14.5" (368.7mm) | 14.5" (368.7mm) | -                                                                                                                                                                                                                                                                                                                                                                                                                                                                                                                                                                                                                                                                                                                                                                                                                                                                                                                                                                                                                                                                                                                                                                                                                                                                                                                                                                                                                                                                                                                                                                                                                                                                                                                                                                                                                                                                                                                                                                                                                                                                                                                              | _                 |
| Depth (wall unit)  | 6.74" (171.2mm) | ( <del></del> )                                                                                                                                                                                                                                                                                                                                                                                                                                                                                                                                                                                                                                                                                                                                                                                                                                                                                                                                                                                                                                                                                                                                                                                                                                                                                                                                                                                                                                                                                                                                                                                                                                                                                                                                                                                                                                                                                                                                                                                                                                                                                                                | _                 |
| Cavities           | 1               | 2               | 3               | 4               | 5               | 6               | _                                                                                                                                                                                                                                                                                                                                                                                                                                                                                                                                                                                                                                                                                                                                                                                                                                                                                                                                                                                                                                                                                                                                                                                                                                                                                                                                                                                                                                                                                                                                                                                                                                                                                                                                                                                                                                                                                                                                                                                                                                                                                                                              | _                 |
| Net Weight         | 8 lbs (4 kg)    | 14 lbs (6 kg)   | 20 lbs (9 kg)   | 25 lbs (11 kg)  | 31 lbs (14 kg)  | 37 lbs (17 kg)  | * <u>—</u> *                                                                                                                                                                                                                                                                                                                                                                                                                                                                                                                                                                                                                                                                                                                                                                                                                                                                                                                                                                                                                                                                                                                                                                                                                                                                                                                                                                                                                                                                                                                                                                                                                                                                                                                                                                                                                                                                                                                                                                                                                                                                                                                   | _                 |
| Ship Weight        | 11 lbs (5 kg)   | 16 lbs (7 kg)   | 23 lbs (10 kg)  | 28 lbs (13 kg)  | 34 lbs (16 kg)  | 40 lbs (18 kg)  |                                                                                                                                                                                                                                                                                                                                                                                                                                                                                                                                                                                                                                                                                                                                                                                                                                                                                                                                                                                                                                                                                                                                                                                                                                                                                                                                                                                                                                                                                                                                                                                                                                                                                                                                                                                                                                                                                                                                                                                                                                                                                                                                | _                 |
| 120V               |                 |                 |                 |                 |                 |                 | NEMA 5-15P                                                                                                                                                                                                                                                                                                                                                                                                                                                                                                                                                                                                                                                                                                                                                                                                                                                                                                                                                                                                                                                                                                                                                                                                                                                                                                                                                                                                                                                                                                                                                                                                                                                                                                                                                                                                                                                                                                                                                                                                                                                                                                                     | c UL us<br>szaw∆Ż |
| Amps//kW           | 1.3//0.15       | 2.5//0.3        | 3.8//0.45       | 5.0//0.6        | 6.3//0.75       | 7.5//0.9        | 15A - 125V Plug                                                                                                                                                                                                                                                                                                                                                                                                                                                                                                                                                                                                                                                                                                                                                                                                                                                                                                                                                                                                                                                                                                                                                                                                                                                                                                                                                                                                                                                                                                                                                                                                                                                                                                                                                                                                                                                                                                                                                                                                                                                                                                                |                   |
| Hz//PH             | 60//1           | 60//1           | 60//1           | 60//1           | 60//1           | 60//1           | Hospital Grade                                                                                                                                                                                                                                                                                                                                                                                                                                                                                                                                                                                                                                                                                                                                                                                                                                                                                                                                                                                                                                                                                                                                                                                                                                                                                                                                                                                                                                                                                                                                                                                                                                                                                                                                                                                                                                                                                                                                                                                                                                                                                                                 |                   |
| 230V               |                 |                 |                 |                 |                 |                 | BS 1363 Plug*                                                                                                                                                                                                                                                                                                                                                                                                                                                                                                                                                                                                                                                                                                                                                                                                                                                                                                                                                                                                                                                                                                                                                                                                                                                                                                                                                                                                                                                                                                                                                                                                                                                                                                                                                                                                                                                                                                                                                                                                                                                                                                                  | Œ                 |
| Amps//kW           | 0.7//0.15       | 1.3//0.3        | 2.0//0.45       | 2.6//0.6        | 3.2//0.75       | 3.9//0.9        | And the second of the second o |                   |
| Hz//PH             | 50/60//1        | 50/60//1        | 50/60//1        | 50/60//1        | 50/60//1        | 50/60//1        | CEE 7/7* 220-230V Plug                                                                                                                                                                                                                                                                                                                                                                                                                                                                                                                                                                                                                                                                                                                                                                                                                                                                                                                                                                                                                                                                                                                                                                                                                                                                                                                                                                                                                                                                                                                                                                                                                                                                                                                                                                                                                                                                                                                                                                                                                                                                                                         |                   |