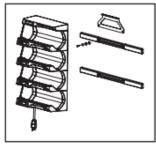

<sup>\*</sup> See equipment diagram below

3L Bag Tilt Kit for countertop units (5014128 shown)

3L Bag Tilt Kit for wall mounted units (5014131 shown)

3L Bag Tilt Kit for wall mounted units (5017702 shown) *OPA-0060-13* 