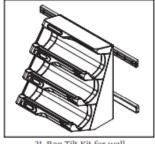

<sup>\*</sup> See equipment diagram below

3L Bag Tilt Kit for countertop units (5014128 shown)

3L Bag Tilt Kit for wall mounted units (5014131 shown)

3L Bag Tilt Kit for wall mounted units (5017702 shown) *OPA-0060-13* 