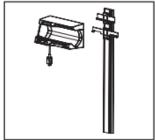

<sup>\*</sup> See equipment diagram below

3L Bag Tilt Kit for countertop units (5014128 shown)

3L Bag Tilt Kit for wall mounted units (5014131 shown)

3L Bag Tilt Kit for wall mounted units (5017702 shown) *OPA-0060-13* 