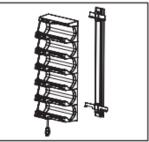

Bracket Kit for Seismic Horizontal Wall Mount 5016602 (ivNow-3 to -6) OPA-0698-10

(ivNow-6 shown above)

(ivNow-1 shown above) Vertical Wall Channel Mount Bracket Kit 5012241 Brackets only 5012288