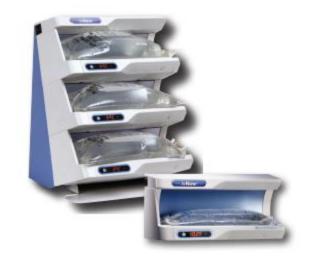

## **Fluid Warming**

- Modular configuration Wall mount:
   1-6 bag capacity Countertop: 1-3 bag capacity
- Pole mount: 1-3 bag capacity
- Accommodates 0.5L, 1L, 2L & 3L bags
- Anodized aluminum heat plate
- Lightweight, medical grade plastic housing
- Intelligent bag sensors
- Dual temperature sensors
- Heats to 40°C (104°F) in 30 minutes or less\*
- \*3L bags require slightly longer heating time
- Accuracy of  $+0^{\circ}/-2^{\circ}C$  ( $+0^{\circ}/-3^{\circ}F$ )
- Seismic Horizontal Wall Mount Bracket Kit is OSHPD approved. OPA-0698-10
- 3L Bag Wall Mounted Tilt Kit is OSHPD approved OPA-0060-13

## **Modular Fluid Warmer**

The fluid warmer quickly warms and maintains the temperature of injection/intravenous and irrigation solutions prior to their use. The specially contoured warming module cradles solution bags in 0.5-, 1-, 2- & 3-liter sizes. Three-liter bag capacity available with an additional adapter. Individual units cannot be stacked in the field. Multiple cavity units are available from the factory in the configurations below. The unit is controlled by one (1) power switch and individual electronic controls with L.E.D. display for each cavity. The control can easily be set to display temperatures in Celsius or Fahrenheit. A sensor in the heating plate detects the presence of a bag and engages the heating mechanism to quickly begin warming the fluid. Two (2) temperature sensors work in unison to precisely and continuously read the temperature of the bag and another sensor monitors the plate temperature. A green ready light will illuminate when fluid is within  $+0/-2^{\circ}C$  ( $+0/-3^{\circ}F$ ) of the set point temperature. The heater will reengage as necessary to maintain the temperature within  $+0/-2^{\circ}C$  ( $+0/-3^{\circ}F$ ) of the set point. The electronic control monitors the length of time the bag has been held at temperature, beginning when the bag reaches set point temperature. A status button will display the time the fluid has been held at temperature.

## **Available Configurations:**

NOTE: Individual warmers cannot be stacked in the field. Multiple cavity warmers are available from the manufacturer in the configurations listed below. 3-liter bag capacity is available with an additional adapter. ivNow-1 (one (1) bag capacity) can be placed directly on a countertop, mounted on a mobile equipment pole stand, mounted on a wall using brackets, or mounted to a 3-liter bag tilt kit\*. Two (2) bag capacity can be placed directly on a countertop, mounted on a wall using mounting brackets, or mounted to a 3-liter bag tilt kit\*.