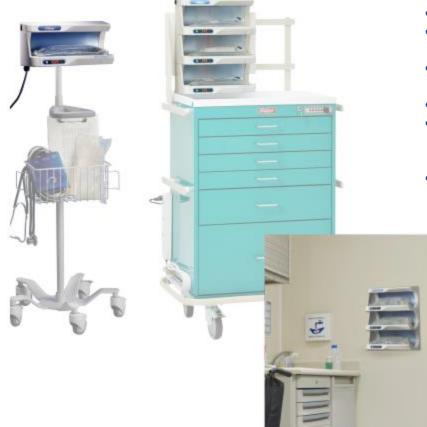

## **Available Configurations:**

NOTE: Individual warmers cannot be stacked in the field. Multiple cavity warmers are available from the manufacturer in the configurations listed below. 3-liter bag capacity is available with an additional adapter. ivNow-1 (one (1) bag capacity) can be placed directly on a countertop, mounted on a mobile equipment pole stand, mounted on a wall using brackets, or mounted to a 3-liter bag tilt kit\*. Two (2) bag capacity can be placed directly on a countertop, mounted on a wall using mounting brackets, or mounted to a 3-liter bag tilt kit\*.

Three (3) bag capacity must be mounted on a heavy-duty mobile equipment pole stand, on a wall using mounting brackets, or mounted to a 3-liter bag tilt kit\*. Four (4) bag capacity must be mounted on a wall using mounting brackets\*. Five (5) bag capacity must be mounted on a wall using mounting brackets\*. Six (6) bag capacity must be mounted on a wall using mounting brackets\*. \*Mounting hardware sold separately.

| ACCESSORIES                                                     |                             | ivNow-1                                                                                            | ivNow-2                                                     | ivNow-3                                                     | ivNow-4, -5, -6                                                                    |  |
|-----------------------------------------------------------------|-----------------------------|----------------------------------------------------------------------------------------------------|-------------------------------------------------------------|-------------------------------------------------------------|------------------------------------------------------------------------------------|--|
|                                                                 | COUNTERTOP                  | 5014126                                                                                            | 5014127                                                     | 5014128*                                                    | _                                                                                  |  |
| 3L Bag<br>Tilt Kit                                              | WALL MOUNTED                | 5014129                                                                                            | 5014130                                                     | 5014131*                                                    | _                                                                                  |  |
|                                                                 | WALL MOUNTED<br>OPA-0060-13 | 5017700                                                                                            | 5017701                                                     | 5017702*                                                    | _                                                                                  |  |
| GCX Light Duty Roll<br>Stand for Devices &<br>Bracket Kit       |                             | mount to GCX equipment<br>stand - stand included<br>(cord exits bottom of unit)<br>5012246         | ı                                                           | ı                                                           | _                                                                                  |  |
| GCX Heavy Duty Roll<br>Stand for Devices &<br>Bracket Kit       |                             | _                                                                                                  | mount to GCX equipment<br>stand - stand included<br>5013312 | mount to GCX equipment<br>stand - stand included<br>5013312 | _                                                                                  |  |
| Bracket Kit for<br>Equipment Stand                              |                             | mount to equipment stand or<br>mast - stand not included<br>(cord exits bottom of unit)<br>5012735 | _                                                           | _                                                           | _                                                                                  |  |
| Bracket Kit for<br>Horizontal Wall Mount                        |                             | two (2) GCX horizontal<br>rails included<br>5012242                                                | two (2) GCX horizontal<br>rails included<br>5012242         | two (2) GCX horizontal<br>rails included<br>5012242         | (cord exits bottom of unit)<br>two (2) GCX horizontal<br>rails included<br>5012242 |  |
| Bracket Kit for Seismic<br>Horizontal Wall Mount<br>OPA-0698-10 |                             | one (1) GCX horizontal<br>rail included<br>5016601                                                 | one (1) GCX horizontal<br>rail included<br>5016601          | two (2) GCX horizontal<br>rails included<br>5016602*        | two (2) GCX horizontal<br>rails included<br>5016602*                               |  |
| Vertical Wall Channel<br>Mount & Bracket Kit                    |                             | one (1) GCX vertical<br>rail included<br>5012241*                                                  | one (1) GCX vertical<br>rail included<br>5012241*           | one (1) GCX vertical<br>rail included<br>5012241*           | one (1) GCX vertical<br>rail included<br>5012241*                                  |  |
| Bracket Kit for Vertical<br>Wall Channel Mount                  |                             | GCX vertical rail not included 5012288*                                                            | GCX vertical rail not included 5012288*                     | GCX vertical rail not included 5012288*                     | GCX vertical rail not included 5012288*                                            |  |
| Bracket for Mounting to<br>Harloff Anesthesia Cart              |                             | 1015253                                                                                            | 1015254                                                     | 1015255                                                     | _                                                                                  |  |