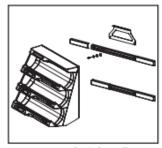

<sup>\*</sup> See equipment diagram below

3L Bag Tilt Kit for countertop units (5014128 shown)

3L Bag Tilt Kit for wall mounted units (5014131 shown)

3L Bag Tilt Kit for wall mounted units (5017702 shown) *OPA-0060-13* 