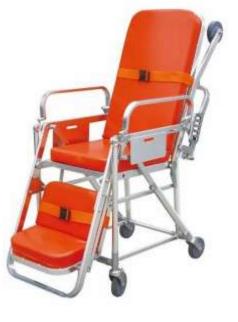

e or lower backrest to desired position.

#### **Raising and Lowering Siderails:**

- To raise: pull up into the locked position
- To lower: pull release knob and lower into collapsed position

## Loading Stretcher into Transportation Vehicle:

- Squeeze the red lever at the foot end of the stretcher.
- Push stretchers legs against loading platform, the legs will automatically collapse.

## Unloading Stretcher from Transportation Vehicle:

• Pull stretcher out of vehicle, stretcher legs will automatically spring open into the outright positions and lock into place.

#### **Adjusting Stretchers (5) Preset Positions:**

- Push on the horizontal silver bar located at the head of the stretcher.
- Adjust up or down into the desired position.

YouTube Demo Video: https://youtu.be/avuDDlimMZs