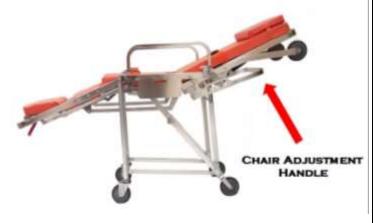

#### **Adjusting Stretchers (5) Preset Positions:**

- Push on the horizontal silver bar located at the head of the stretcher.
- Adjust up or down into the desired position.

YouTube Demo Video: https://youtu.be/avuDDlimMZs